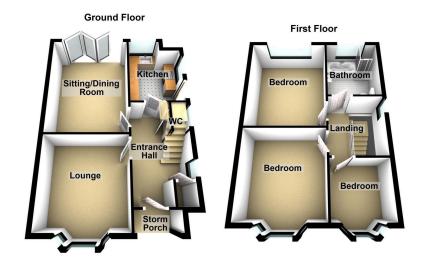

## 1 Park Crescent, Chadderton

£359,950

- Semi Detached
- Two Reception Rooms
- Elevated and Enviable Location
- Must Be Viewed

- Three Bedrooms
- Stunning Throughout
- Superb Family Home
- EPC D

Beautifully presented and in immaculate condition throughout is this superb three bedroom two reception room semi detached property. Situated in an enviable location on the corner of Chadderton Park Road this family home really is ready to move straight in. Excellent local schools are within walking distance along with great transport links and only a short distance to the motorway network. The current owner has meticulously improved the property during their ownership and internally the living space comprises of storm porch, entrance hallway, wc, lounge, separate dining/sitting room and kitchen to the ground floor whilst off the first floor landing there are three good size bedrooms and a superb modern four piece bathroom. Externally the property is on a generous plot with mature gardens to the front side and rear along with a detached single garage with driveway parking for two cars.