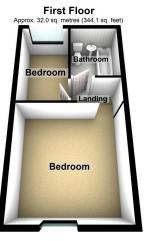

Internal accommodation briefly comprises of: Entrance Vestibule, Lounge and Kitchen to the Ground Floor and to the First Floor there are two spacious Bedrooms and Bathroom.

The property further benefits from double glazing and gas central heating.