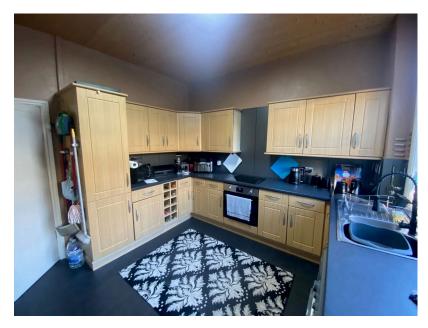

Internal accommodation briefly comprises of: Entrance Vestibule, Lounge and Kitchen to the Ground Floor and to the First Floor there are two spacious Bedrooms and Bathroom.

The property further benefits from double glazing and gas central heating.