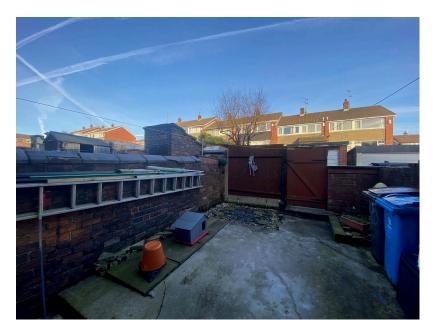

Externally to the rear of the property is a good size enclosed rear paved garden area with gated access.

Total area: approx. 63.9 sq. metres (688.2 sq. feet)