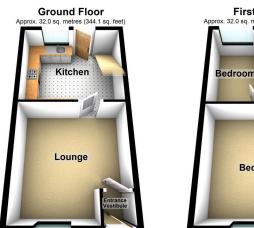

Internal accommodation briefly comprises of: Entrance Vestibule, Lounge and Kitchen to the Ground Floor and to the First Floor there are two spacious Bedrooms and Bathroom.

The property further benefits from double glazing and gas central heating.

Externally to the rear of the property is a good size enclosed rear paved garden area with gated access.

Total area: approx. 63.9 sq. metres (688.2 sq. feet)