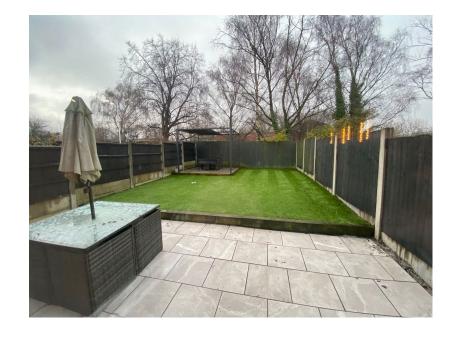

Situated on Lodge Hall Drive, the property has parking for two cars to the front while to the rear you will find a well proportioned fenced private garden with paved patio and gazebo.

The property's accommodation briefly consists of:- Entrance Hallway, Lounge, WC and Kitchen/Diner to the Ground Floor with Three Bedrooms - (Master with En-suite) and Family Bathroom to the First Floor.