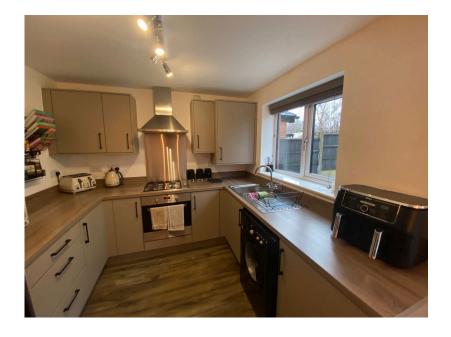

Situated on Lodge Hall Drive, the property has parking for two cars to the front while to the rear you will find a well proportioned fenced private garden with paved patio and gazebo.

The property's accommodation briefly consists of:- Entrance Hallway, Lounge, WC and Kitchen/Diner to the Ground Floor with Three Bedrooms - (Master with En-suite) and Family Bathroom to the First Floor.