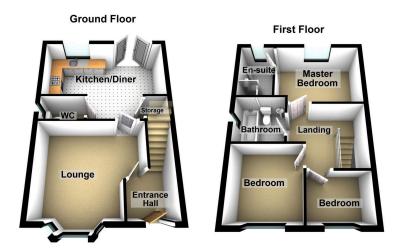

Situated on Lodge Hall Drive, the property has parking for two cars to the front while to the rear you will find a well proportioned fenced private garden with paved patio and gazebo.

The property's accommodation briefly consists of:- Entrance Hallway, Lounge, WC and Kitchen/Diner to the Ground Floor with Three Bedrooms - (Master with En-suite) and Family Bathroom to the First Floor.