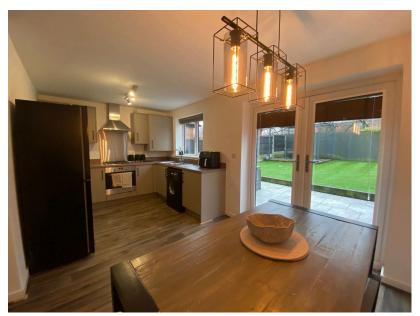

Situated on Lodge Hall Drive, the property has parking for two cars to the front while to the rear you will find a well proportioned fenced private garden with paved patio and gazebo.

The property's accommodation briefly consists of:- Entrance Hallway, Lounge, WC and Kitchen/Diner to the Ground Floor with Three Bedrooms - (Master with En-suite) and Family Bathroom to the First Floor.