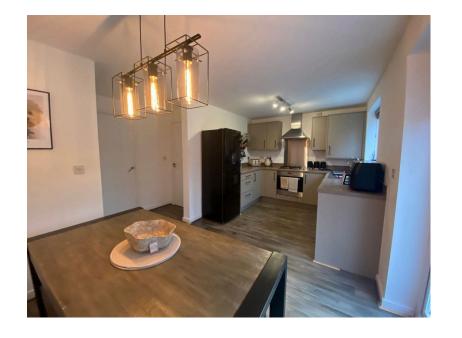

Situated on Lodge Hall Drive, the property has parking for two cars to the front while to the rear you will find a well proportioned fenced private garden with paved patio and gazebo.

The property's accommodation briefly consists of:- Entrance Hallway, Lounge, WC and Kitchen/Diner to the Ground Floor with Three Bedrooms - (Master with En-suite) and Family Bathroom to the First Floor.