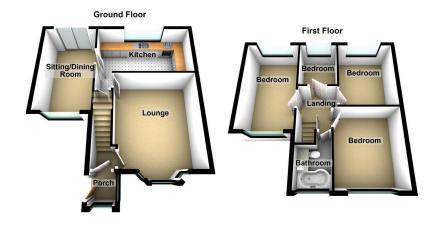

ALL. TOGETHER. BETTER. www.kirkham-property.co.uk

- Semi Detached
- Two Reception Rooms
- Stunning Views
- EPC D

- Four Bedrooms
- Superb Family Home
- Popular Location

Situated in an enviable location with truly stunning views is this four bedroom two reception room semi detached property. Providing a superb family home the property sits in an elevated position on a guiet Cul-de-sac close to local amenities, excellent transport links and delightful countryside walks. Beautifully presented throughout the spacious living accommodation comprises porch, hallway, lounge with large bay window affording amazing views, kitchen with many integrated appliances and a separate sitting/dining room. Off the first floor landing there are four bedrooms (three doubles and a single) and a modern family bathroom. Externally there are mature well kept gardens to both the front and rear and to the side a driveway providing off road parking leading to a detached single garage. The property also benefits from GCH and double glazing. Viewing comes recommended to appreciate this great family home.