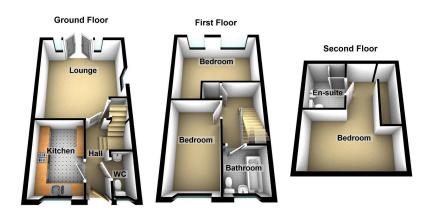

Beautifully presented and in move in condition is this three double bedroom semi detached property in a sought after location within walking distance to well regarded local schools and excellent transport links. Providing spacious accommodation throughout the property is ideally suited to the young and growing family. Internally comprising of entrance hallway, downstairs wc, kitchen/breakfast room and good size lounge/dining with French doors straight out into the garden. Off the first floor landing there are two bedrooms and a family bathroom with the master bedroom being on the second floor with an En-suite shower room. Externally there is a low maintenance garden with a driveway providing off road parking for three cars and to the rear a lovely enclosed garden with artificial lawn and patio area and a shed with power and lighting. Viewing is recommended to appreciate this beautiful family home.