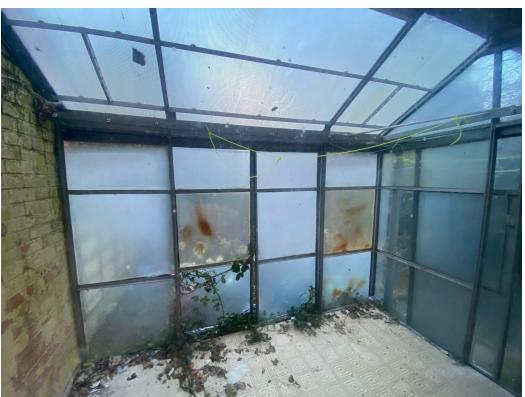

The property is close to schools and transport links, including both Mossley and Stalybridge train stations.

In need of full renovation, internally the accommodation comprises of: Porch, Entrance Hallway, Lounge, Kitchen/Diner and Conservatory to the Ground Floor whilst to the First Floor there are Three Bedrooms and a Shower Room.

Externally the property has a driveway along with garden areas to three sides.