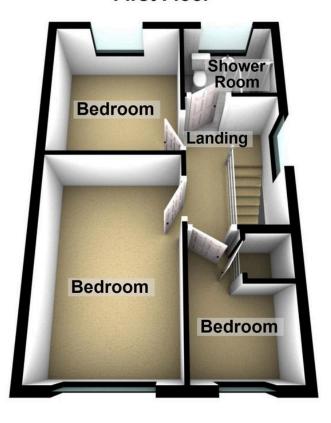

The property is close to schools and transport links, including both Mossley and Stalybridge train stations.

In need of full renovation, internally the accommodation comprises of: Porch, Entrance Hallway, Lounge, Kitchen/Diner and Conservatory to the Ground Floor whilst to the First Floor there are Three Bedrooms and a Shower Room.

## **Ground Floor**

**First Floor** 