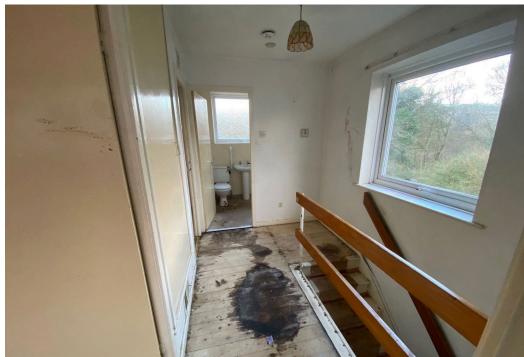

The property is close to schools and transport links, including both Mossley and Stalybridge train stations.

In need of full renovation, internally the accommodation comprises of: Porch, Entrance Hallway, Lounge, Kitchen/Diner and Conservatory to the Ground Floor whilst to the First Floor there are Three Bedrooms and a Shower Room.

## **Ground Floor**

**First Floor** 