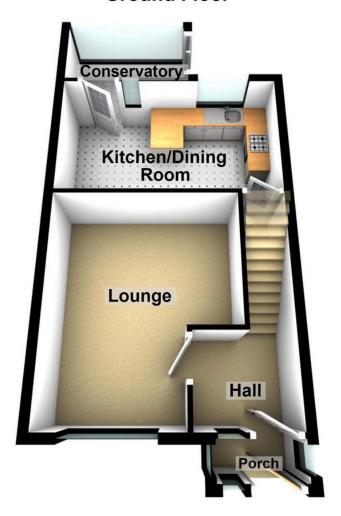

The property is close to schools and transport links, including both Mossley and Stalybridge train stations.

In need of full renovation, internally the accommodation comprises of: Porch, Entrance Hallway, Lounge, Kitchen/Diner and Conservatory to the Ground Floor whilst to the First Floor there are Three Bedrooms and a Shower Room.

Externally the property has a driveway along with garden areas to three sides.

## **Ground Floor**

**First Floor** 