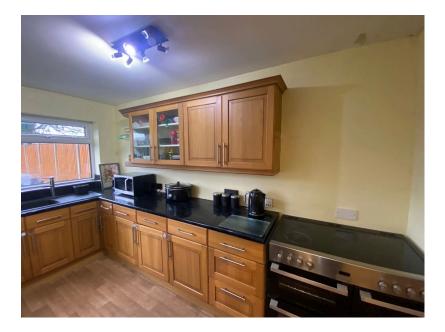

The spacious internal accommodation briefly comprises:-Entrance Hall, Lounge, Dining Area, Kitchen and WC to the Ground Floor along with Four Bedrooms and Family Bathroom to the First Floor.

With GCH & uPVC Double Glazing throughout.