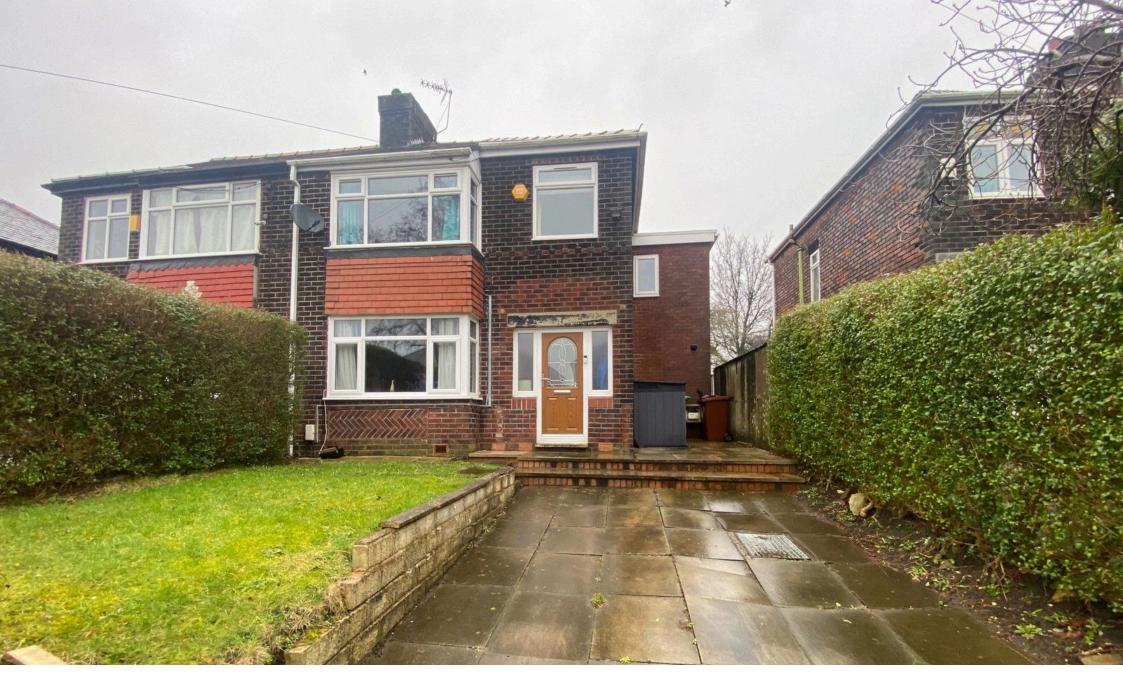

## **429 Foxdenton Lane., Chadderton** £275,000

- Semi-Detached Property
- Two Receptions
- Fantastic Family Home
- Not Overlooked

- Four Bedrooms
- Sought After Location
- Generous Rear Garden
- EPC Rating ?

🍋 4 🎦 1 🚍 2

On the doorstep of Foxdenton Park - A traditional extended FOUR Bedroom Semi-Detached Family Property offered for sale in this sought after residential location, close to local amenities and schools as well as transport routes including the motorway network.

Externally to the front there is a garden area with driveway and to the rear there is a generous enclosed lawn garden with paved patio area, not overlooked with school playing fields beyond.