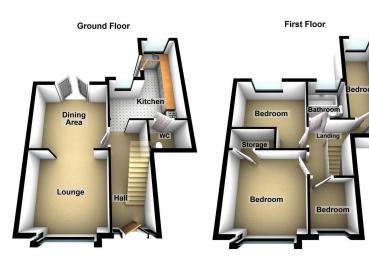

The spacious internal accommodation briefly comprises:-Entrance Hall, Lounge, Dining Area, Kitchen and WC to the Ground Floor along with Four Bedrooms and Family Bathroom to the First Floor.

With GCH & uPVC Double Glazing throughout.