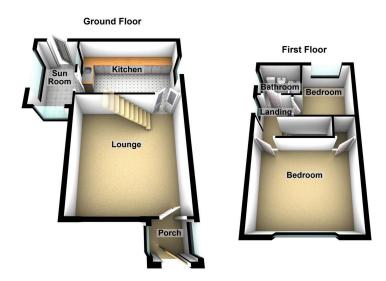

## 713 Huddersfield Road, Lees, OL4

- Semi Detached Cottage
- Two Bedrooms
- Oozing Charm and Character Excellent Potential
- Large Garden and Driveway EPC D

Offered for sale is this unique two bedroom semi-detached character cottage oozing with charm and character throughout. Offering excellent potential to create a wonderful first time home or a home for those looking to downsize the property is for sale with no onward chain. Situated close to village amenities and transport links plus being within easy reach of Saddleworth villages. The property is in need of a degree of modernisation but offers excellent potential for someone to put their own stamp on it and call it home. Internally the accommodation comprises of porch, lounge, good size kitchen and sun room to the ground floor whilst to the first floor there are two bedrooms and a family bathroom. Externally there is a driveway to the side providing off road parking, to the rear is a good size tiered garden with rockeries, lawn, patios and a shed plus a brick built storage shed. Viewing is recommended the potential on offer from this charming cottage.