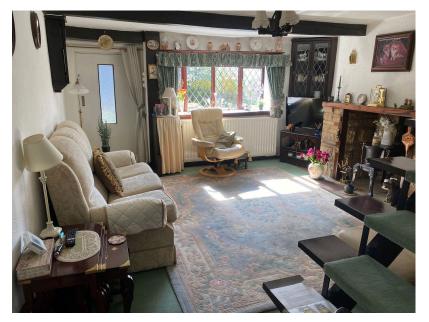

## 713 Huddersfield Road, Lees, OL4

- Semi Detached Cottage
- Two Bedrooms
- Oozing Charm and Character Excellent Potential
- Large Garden and Driveway EPC D

Offered for sale is this unique two bedroom semi-detached character cottage oozing with charm and character throughout. Offering excellent potential to create a wonderful first time home or a home for those looking to downsize the property is for sale with no onward chain. Situated close to village amenities and transport links plus being within easy reach of Saddleworth villages. The property is in need of a degree of modernisation but offers excellent potential for someone to put their own stamp on it and call it home. Internally the accommodation comprises of porch, lounge, good size kitchen and sun room to the ground floor whilst to the first floor there are two bedrooms and a family bathroom. Externally there is a driveway to the side providing off road parking, to the rear is a good size tiered garden with rockeries, lawn, patios and a shed plus a brick built storage shed. Viewing is recommended the potential on offer from this charming cottage.