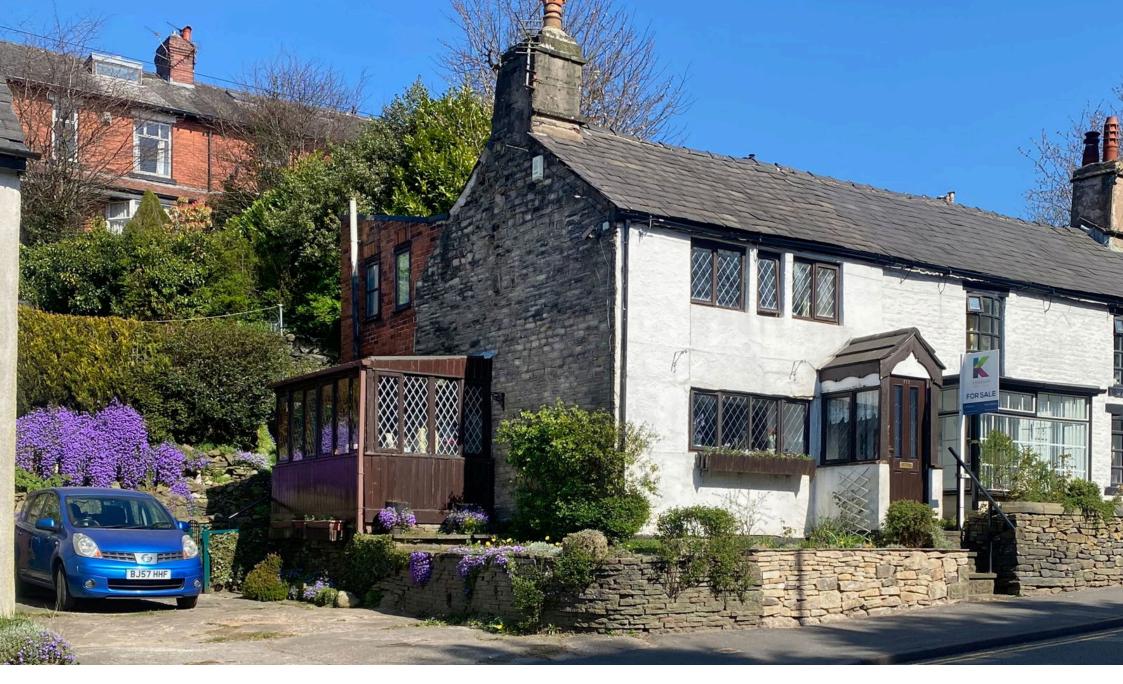

## 713 Huddersfield Road, Lees, OL4

- Semi Detached Cottage
- Two Bedrooms
- Oozing Charm and Character Excellent Potential
- Large Garden and Driveway EPC D

Offered for sale is this unique two bedroom semi-detached character cottage oozing with charm and character throughout. Offering excellent potential to create a wonderful first time home or a home for those looking to downsize the property is for sale with no onward chain. Situated close to village amenities and transport links plus being within easy reach of Saddleworth villages. The property is in need of a degree of modernisation but offers excellent potential for someone to put their own stamp on it and call it home. Internally the accommodation comprises of porch, lounge, good size kitchen and sun room to the ground floor whilst to the first floor there are two bedrooms and a family bathroom. Externally there is a driveway to the side providing off road parking, to the rear is a good size tiered garden with rockeries, lawn, patios and a shed plus a brick built storage shed. Viewing is recommended the potential on offer from this charming cottage.