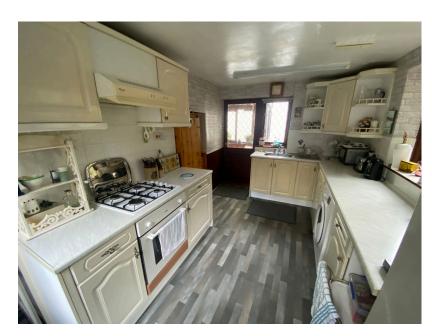

## 713 Huddersfield Road, Lees, OL4

- Semi Detached Cottage
- Two Bedrooms
- Oozing Charm and Character Excellent Potential
- Large Garden and Driveway EPC D

Offered for sale is this unique two bedroom semi-detached character cottage oozing with charm and character throughout. Offering excellent potential to create a wonderful first time home or a home for those looking to downsize the property is for sale with no onward chain. Situated close to village amenities and transport links plus being within easy reach of Saddleworth villages. The property is in need of a degree of modernisation but offers excellent potential for someone to put their own stamp on it and call it home. Internally the accommodation comprises of porch, lounge, good size kitchen and sun room to the ground floor whilst to the first floor there are two bedrooms and a family bathroom. Externally there is a driveway to the side providing off road parking, to the rear is a good size tiered garden with rockeries, lawn, patios and a shed plus a brick built storage shed. Viewing is recommended the potential on offer from this charming cottage.