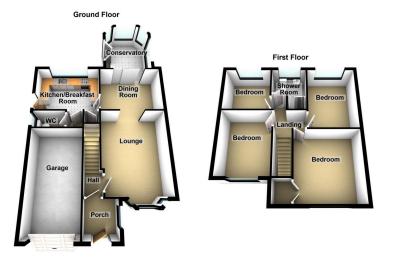

## **2 Riverside, Chadderton** £450,000

- EPC D
- Excellent Potential
- Two Reception Rooms
- Executive Detached

- Superb Family Home
- Sought After Location
- Four Bedrooms

Situated in arguably one of Chadderton's most sought after locations is this executive four bedroom detached property. Offered for sale with NO CHAIN therefore VACANT POSSESSION on completion the property is within walking distance of Chadderton Park, well regarded primary and secondary schools plus close to transport links and the North West Motorway Network. Providing excellent potential for the young and growing family to put their own stamp on it and call it home for years to come. Internally the spacious accommodation comprises entrance porch, hallway. lounge, dining room, conservatory, wc and kitchen/breakfast room with integral access to the garage. Off the first floor landing there are four bedrooms (three doubles and a good single and the master having great views) plus a modern shower room. Externally there is a lawn to the front with driveway, leading to an integral garage whilst the rear there is a mature tiered