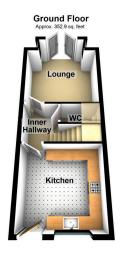

ALL. TOGETHER. BETTER. www.kirkham-property.co.uk

- Stone Built Townhouse
- Conservation Area
- Three Parking Spaces
- EPC tbc

- Two Bedrooms
- Immaculate Throughout
- Must Be Viewed

Presented in immaculate condition is this two bedroom town house situated on a modern development on the edge of a conservation area in the beautiful area of Greenfield. Located in a cul de sac location with the added benefit of a south facing garden and within easy reach of Greenfield Railway Station with its direct links to Manchester. Internally the pristine accommodation comprises, to the ground floor, sleek modern kitchen with built appliances, wc and lounge with patio doors leading to the garden whilst off the first floor landing there are two bedrooms and a modern family bathroom. Externally there are three car parking spaces, one to the front and two to the side plus a very short walk to the conservation area. The property also benefits from gas central heating and double glazing.

Total area: approx. 686.5 sq. feet

509 Middleton Road, Chadderton, Oldham, OL9 9SH chadderton@kirkham-property.co.uk t: 0161 626 5688