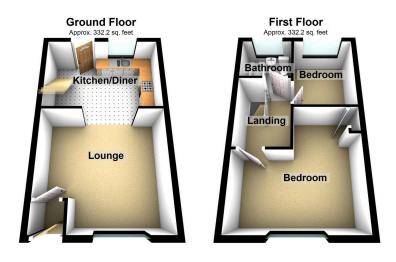

## 3 Whetstone Hill Lane, Oldham OL1

£139,950

- End Terrace
- Move In Condition
- New Boiler and Radiators
- EPC D

- Two Bedrooms
- · New Kitchen and Bathroom
- · No Chain Vacant Possession

Tucked away just of Ripponden Road is this two bedroom end terrace ideally suited to the young and growing family. Presented in move in condition having just been renovated, the property is within walking distance of local amenities and transport links. Internally the living space comprises entrance vestibule, lounge and brand new modern kitchen all to the ground floor, whilst to the first floor there are two bedrooms (both having had new carpet along with the stairs and landing) and a brand new bathroom. Externally there is a low maintenance enclosed yard. The property also benefits from having just been decorated throughout, uPVC double glazing and gas central heating with a brand new boiler and radiators. If you are looking for a property in turn key condition, then this could be the one for you.