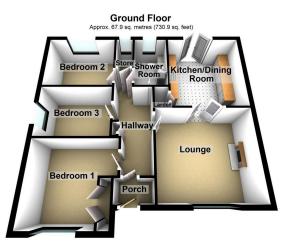

🍋 3 🚰 1 🚘 1

- Very Light And Airy Throughout
- EPC:

NO CHAIN. Offered for sale is this very well presented three bedroom semi detached true bungalow located in this tucked away cul de sac in Royton.

Accommodation comprising: Entrance porch, hallway, lounge, kitchen/dining room, three bedrooms and a lovely shower room.

Total area: approx. 67.9 sq. metres (730.9 sq. feet)