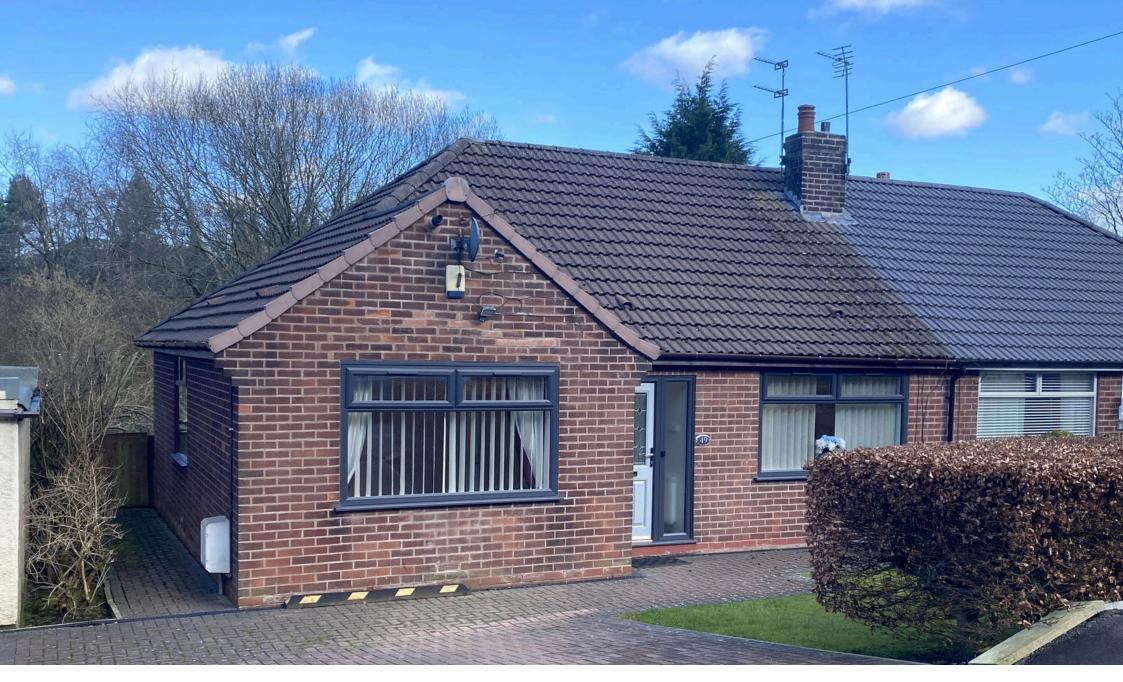

## **49 Valley New Road, Royton** Offers Over £250,000

- No Chain
- Three Bedrooms
- Good Size Kitchen/Dining Room
- Nice Size Rear Garden & Driveway Parking

- Semi Detached True Bungalow
- Tucked Away Cul De Sac

🍋 3 🚰 1 🚘 1

- Very Light And Airy Throughout
- EPC:

NO CHAIN. Offered for sale is this very well presented three bedroom semi detached true bungalow located in this tucked away cul de sac in Royton.

Accommodation comprising: Entrance porch, hallway, lounge, kitchen/dining room, three bedrooms and a lovely shower room.

Externally there is a two car driveway to the front and an elevated rear garden with lovely views. Local bus routes within easy reach as are motorway networks and local shops.

Contact our office today to arrange an appointment to view.