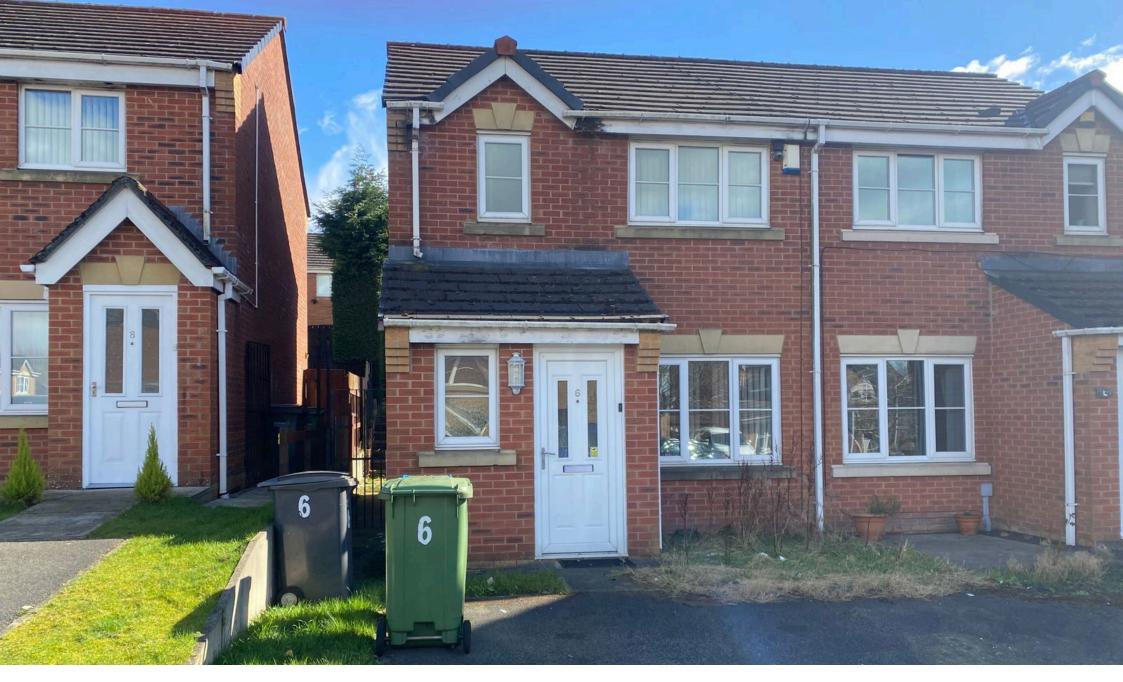

## 6 Penwell Fold, Oldham, OL1 2UB

Guide Price £215,000

- Semi Detached
- Cul de Sac Location
- Close To Oldham Hospital
- Subject To An Undisclosed
  Reserve Price

- Three Bedrooms
- No Chain Vacant Possession

🍋 3 🚰 1 🚘 1

- For Sale By Modern Method Of Auction - T&C's apply
- EPC C

For sale with NO CHAIN therefore VACANT POSSESSION on completion is this three bedroom semi detached property situated in a cul de sac location close to the Royal Oldham Hospital, local amenities, transport links and schools. Offered for sale by Modern Method of Auction with a starting bid of £215,000 plus reservation fee. Although requiring a degree of cosmetic modernisation the property is ideally suited to either the first time buyer or young and growing family. Internally the accommodation comprises entrance hall, downstairs wc, lounge and kitchen diner to the ground floor whilst off the first floor landing there are three bedrooms (master with fitted wardrobes) and a family bathroom. Externally there is a driveway to the front providing off road parking whilst to the rear there is a good size tiered garden with lawn and patio area and a raised decked patio area.