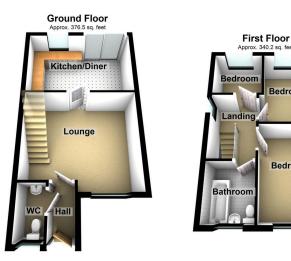

🍋 3 🚰 1 🚘 1

- For Sale By Modern Method Of Auction - T&C's apply
- EPC C

For sale with NO CHAIN therefore VACANT POSSESSION on completion is this three bedroom semi detached property situated in a cul de sac location close to the Royal Oldham Hospital, local amenities, transport links and schools. Offered for sale by Modern Method of Auction with a starting bid of £215,000 plus reservation fee. Although requiring a degree of cosmetic modernisation the property is ideally suited to either the first time buyer or young and growing family. Internally the accommodation comprises entrance hall, downstairs wc, lounge and kitchen diner to the ground floor whilst off the first floor landing there are three bedrooms (master with fitted wardrobes) and a family bathroom. Externally there is a driveway to the front providing off road parking whilst to the rear there is a good size tiered garden with lawn and patio area and a raised decked patio area.

Total area: approx. 716.8 sq. feet