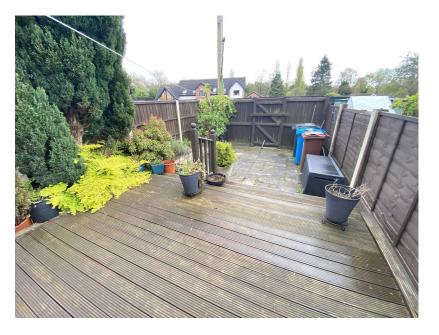

## **265 Turf Lane, Royton, OL2 6ET** £150,000

- No Chain
- Two Bedrooms
- Good Size Kitchen
- Nice Rear Garden

- Mid Terraced Property
- Great Location
- Good Condition Throughout
- EPC: TBC

**NO CHAIN**. A lovely two bedroom mid terraced property located in this very popular road in Royton.

Accommodation comprising: Entrance vestibule, lounge and a good size kitchen.

To the first floor there are two bedrooms and a bathroom.

Great first time buy.

Local motorway networks within easy reach as are local schools.