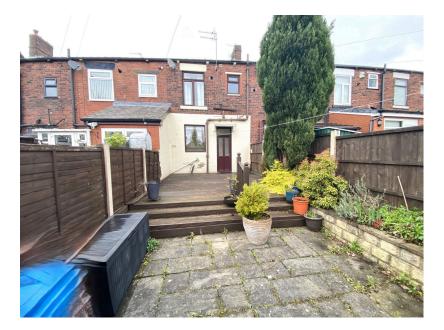

## **265 Turf Lane, Royton, OL2 6ET** £150,000

- No Chain
- Two Bedrooms
- Good Size Kitchen
- Nice Rear Garden

- Mid Terraced Property
- Great Location
- Good Condition Throughout
- EPC: TBC

**NO CHAIN**. A lovely two bedroom mid terraced property located in this very popular road in Royton.

Accommodation comprising: Entrance vestibule, lounge and a good size kitchen.

To the first floor there are two bedrooms and a bathroom.

Great first time buy.

Local motorway networks within easy reach as are local schools.