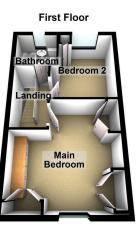

Accommodation comprising: Entrance vestibule, lounge and a good size kitchen.

To the first floor there are two bedrooms and a bathroom.

Great first time buy.

Local motorway networks within easy reach as are local schools.