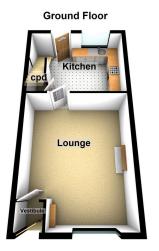

Accommodation comprising: Entrance vestibule, lounge and a good size kitchen.

To the first floor there are two bedrooms and a bathroom.

Great first time buy.

Local motorway networks within easy reach as are local schools.