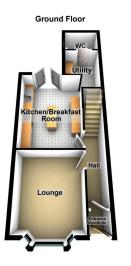

The property is ideally located close to well regarded schools, local amenities, public transport links and just a short drive from the North West motorway network.

The property's generous proportions briefly consists of:-Entrance Vestibule, Hall, Lounge, Kitchen/Breakfast Room, Utility and WC to the Ground Floor along with Three good size bedrooms and Family Bathroom to the First Floor.