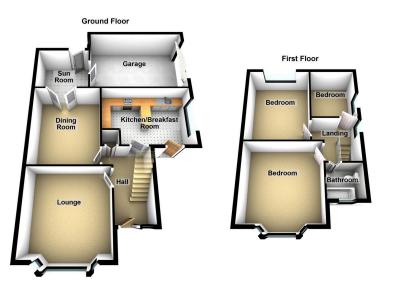

Situated in the ever popular Garden Suburb area of Oldham is this spacious three bedroom two reception room semi detached property. Providing a great young and growing family home the property will provide a superb home for years to come. The house is situated on a large plot with the potential to extend if the new owner wants to (subject to planning). Oozing with charm and character throughout the ample living space comprises entrance hallway, lounge with bay window, separate dining room leading to a sun room with access to the integral garage and a kitchen breakfast room. Off the first floor landing there are three bedrooms (two large doubles with fitted wardrobes and a good size single) and a family bathroom. Externally there is a beautiful enclosed mature garden, to the rear a low maintenance garden plus, a driveway leading to a integral single garage. The property also benefits from GCH and DG. Viewing is a must to appreciate this spacious family home.