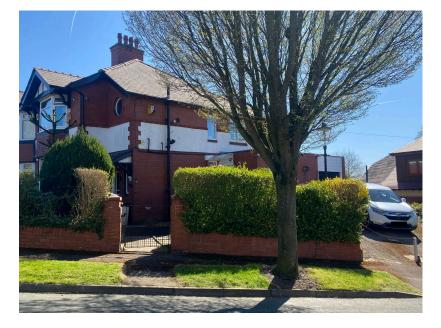

## **3 Brae Side, Garden Suburb, Oldham** £329,950

- Semi Detached
- Two Reception Rooms
- Excellent Potential
- Popular Location

- Three Bedrooms
- Superb Family Home
- Large Plot
- EPC tbc

**▶** 3 **▶** 1 **№** 2

Situated in the ever popular Garden Suburb area of Oldham is this spacious three bedroom two reception room semi detached property. Providing a great young and growing family home the property will provide a superb home for years to come. The house is situated on a large plot with the potential to extend if the new owner wants to (subject to planning). Oozing with charm and character throughout the ample living space comprises entrance hallway, lounge with bay window, separate dining room leading to a sun room with access to the integral garage and a kitchen breakfast room. Off the first floor landing there are three bedrooms (two large doubles with fitted wardrobes and a good size single) and a family bathroom. Externally there is a beautiful enclosed mature garden, to the rear a low maintenance garden plus, a driveway leading to a integral single garage. The property also benefits from GCH and DG. Viewing is a must to appreciate this spacious family home.