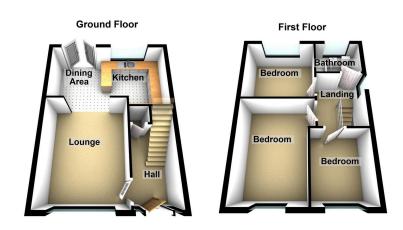

A well presented Three Bedroom Semi-Detached Property, situated within a popular residential area of North Chadderton within easy access of local schools and amenities, Chadderton Hall park, public transport links including Mills Hill train station and the northwest motorway network. The property's well proportioned accommodation briefly comprises of:- Entrance Hallway, Lounge, Kitchen and Dining Area to the Ground Floor along with Three Bedrooms and Bathroom to the First Floor. The property further benefits from having double glazing and gas central heating throughout. Externally there is driveway providing off road parking and garden to the front, whilst to the rear there is a generous enclosed garden with paved patio area.