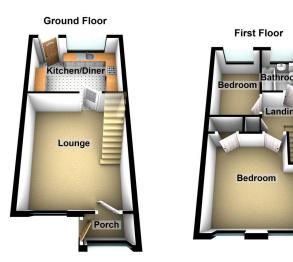

## **6 Glaisdale, Oldham** £165,000

- Mid Town House
- Cul de Sac Location
- Well Presented
- EPC tbc

- Two Bedrooms
- Ideal FTB
- Popular Location

🍋 2 🚰 1 🚍 1

Situated in a quiet cul de sac location is this two bedroom mid town house located close to local shops and amenities and only a 5 minute walk to bus routes along Lees Road. The property is ideally suited to the first time buyer and offers excellent potential. Internally the accommodation comprises porch, lounge and dining kitchen to the ground floor whilst to the first floor there are two double bedrooms and a family bathroom. Externally the property has a lawned garden to the front with a good size garden to the rear with a lawn, patio and raised decked area. The property also benefits from gas central heating and double glazing.